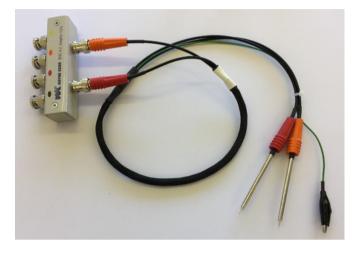

## 1EV1905X Probe Kit (1905A & 1023)

The 1905X Probe Kit allows the 1905A SMD Probe Leads to be used with Wayne Kerr analyzer models which do not have a 2-terminal setting for their front panel BNC connectors. This is achieved by using the 1023 4 into 2 BNC Adaptor. This kit is required when using 6500 or 4300 analyzers.

## Specification

Frequency: 20 Hz to 3 MHz Connection to Analyzer: 1023 4 into 2 BNC Adaptor Connection to DUT: 2 spring-loaded needle point probes Detail of probe point:

www.waynekerrtest.com