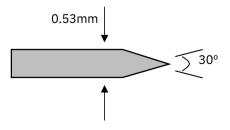

## Specification

Frequency: 20 Hz to 3 MHz Connection to Analyzer: 1023 4 into 2 BNC Adaptor Connection to DUT: 2 spring-loaded needle point probes Detail of probe point:

www.waynekerrtest.com